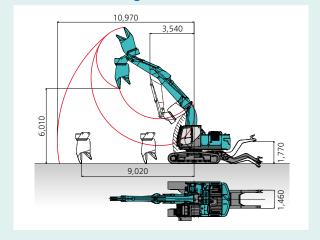

### **DIMENSIONS & WORKING RANGES**

# ■ Vehicle dismantling machine

4.990

# ■ Vehicle dismantling machine

#### Unit: mm