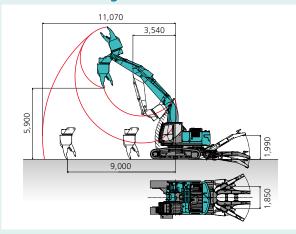

# ■ Vehicle dismantling machine

4.990

# ■ Vehicle dismantling machine

#### Unit: mm