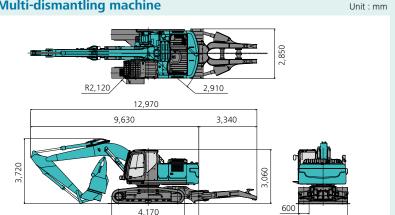

### **■** Multi-dismantling machine

### **■ Multi-dismantling machine**

#### Unit: mm