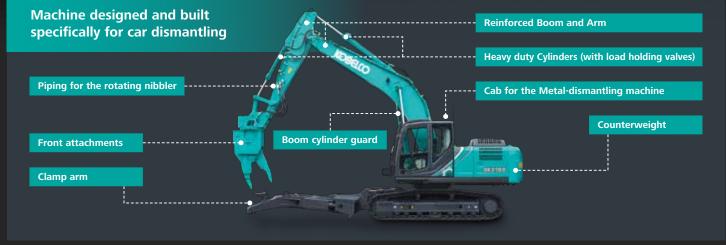

# **EQUIPMENT**

## STANDARD EQUIPMENT

- Clamp arm(Vehicle dismantling), Open/close Boom with two lights type clamp arms(Multi-dismantling)
- Nibbler KV800PR(Vehicle dismantling),
- Nibbler KVE720PR(Multi-dismantling)
- Standard cab
- Tinted safety glass and shatterproof film
- Front window guard(wire mesh guard)
- Cab interference prevention system
- 7-way adjustable suspension seat with head rest
- Cab with two lights

- HD boom
- HD arm
- Boom cylinder guards
- Dismantling arm cylinder
- Dismantling bucket cylinder
- Upper frame under cover guards
- Swivel guard
- 600mm Track shoes
- One way call

#### OPTIONAL EQUIPMENT

- Nibbler KVE720PR(Vehicle dismantling), Nibbler KV800PR(Multi-dismantling)
- Front guard (bar style guard)
- Polycarbonate guard
- Top quard
- 600mm Flat shoes
- Eagle-eye view
- Two Hand Control Proportional levers, pilot-operated