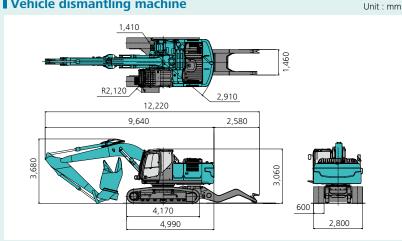

# ■ Vehicle dismantling machine

4.990

# ■ Vehicle dismantling machine

#### Unit: mm