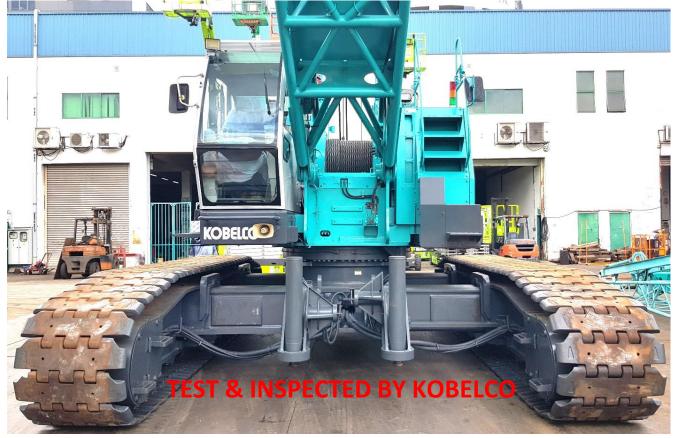

# **KOBELCO USED CRAWLER CRANE**

MODEL: Kobelco CKE1100

**CAPACITY:** 110T **Y.O.M.:** 2011

**S/NO:** GK04-03439

**ENGINE HRS:** 22700

SPECIFICATION: 200ft (61m) Main Boom plus 70ft (21.3m) Fixed Jib

**HOOK BLKS:** 70t, 35t & Ball Hook

MODEL: Kobelco CKE1100

Y.O.M.: 2011

S/NO: GKO4-03439