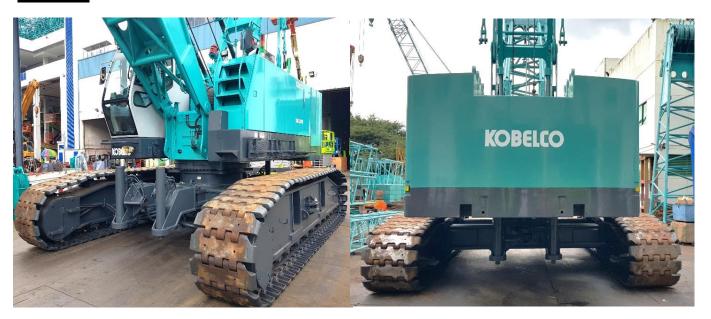

# **KOBELCO USED CRAWLER CRANE**

MODEL: Kobelco CKE1100

**CAPACITY:** 110T **Y.O.M.:** 2011

**S/NO:** GK04-03439

**ENGINE HRS:** 22700

SPECIFICATION: 200ft (61m) Main Boom plus 70ft (21.3m) Fixed Jib

**HOOK BLKS:** 70t, 35t & Ball Hook

MODEL: Kobelco CKE1100

Y.O.M.: 2011

S/NO: GKO4-03439