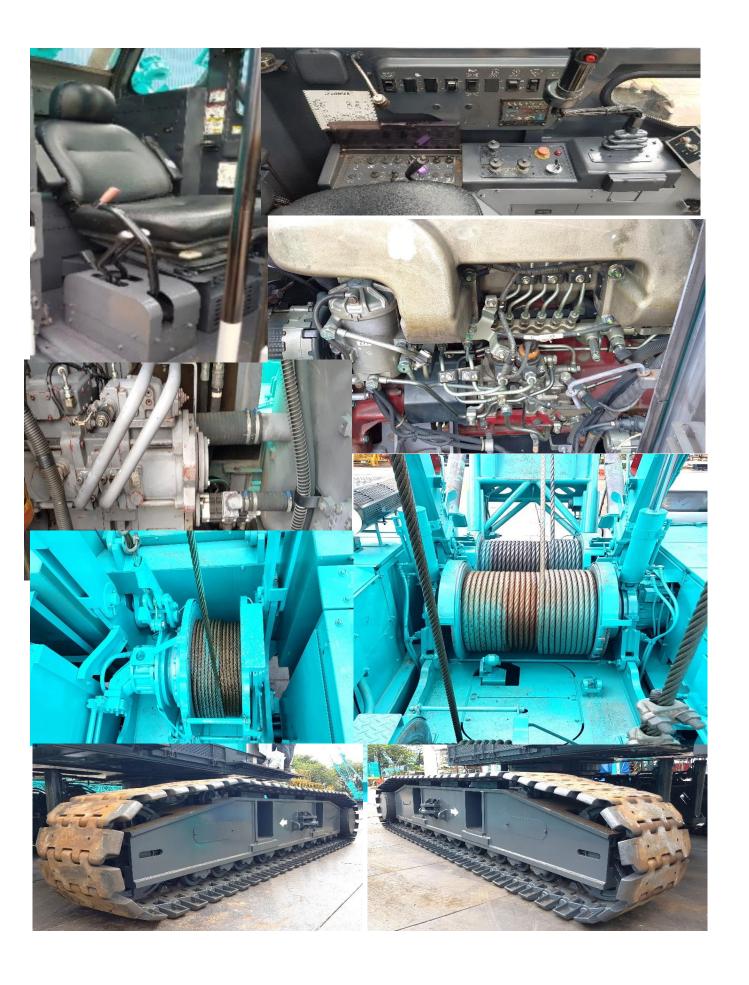

### Inspection summary

| OPERATOR CAB        | 4.0 ★★★★☆ |
|---------------------|-----------|
| MOMENT LIMITTER     | 4.0 ★★★★☆ |
| UPPER MACHINE       | 4.0 ★★★★☆ |
| ATTACHMENT<br>Total | 4.0 ★★★★☆ |
| Total               | 4.0 ★★★★☆ |

#### **Conclusion & Comments**

The overall machine is clean and tidy, the crane control system is in order as manufacture standard, the electrical circuit such as Moment limiter and gauge cluster is in good condition. Crane operation performance is excellent condition, no abnormality found during machine inspection.