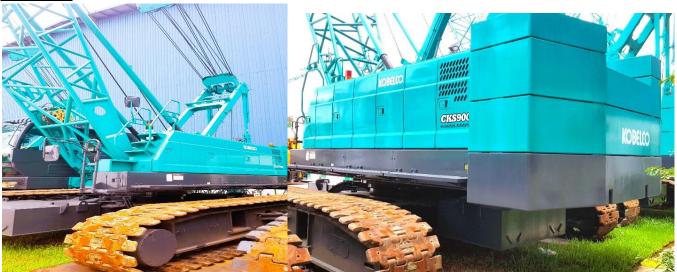

perating hrs/mileage serviced.

 $\star \star \star$ :Workable condition, but minor repair is required. / Small leakage.



MODEL: Kobelco CKS900 Y.O.M.: 2014 S/NO: GN04-03382

#### **Conclusion & Comments**

The overall machine is clean and tidy, the crane control system is in order as manufacture standard, the electrical circuit such as Moment limiter and gauge cluster is in good condition. Crane operation performance is excellent condition, no abnormal found during machine inspection.

#### ~Remarks~

This document reflects the conditon of this crane at time of inspection to the best of our ability. We will not be held accountable for any liabilities., for this machine condition report. Please contact us for arrangements for the viewing and inspection of the machine.

## <u>Photos</u>