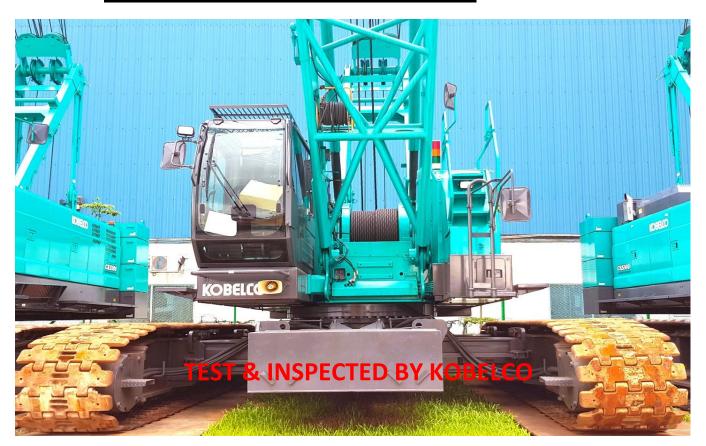

### BULLETIN NO: UCB0020-CKS900-#03382-24 KOBELCO USED CRAWLER CRANE

| MODEL:                | Kobelco CKS900                                                                |
|-----------------------|-------------------------------------------------------------------------------|
| CAPACITY:             | 90T                                                                           |
| Y.O.M.:               | 2014                                                                          |
| S/NO:                 | GN04-03382                                                                    |
| ENGINE HRS:           | 22700                                                                         |
| SPECIFICATION:        | 170ft (51.8m) Main Boom plus 60ft (18.3m) Fixed Jib                           |
| HOOK BLKS:            | 70t, 35t & Ball Hook                                                          |
| Counterweight         | 46.3t                                                                         |
| CONDITION:            | Re-Furbished, Good working condition, well Maintained with New Body Paintwork |
| <b>DELIVERY TERM:</b> | Ex-yard Singapore                                                             |
| CONTACT PERSON:       |                                                                               |

MODEL: Kobelco CKS900 Y.O.M.: 2014 S/NO: GN04-03382

## <u>Photos</u>