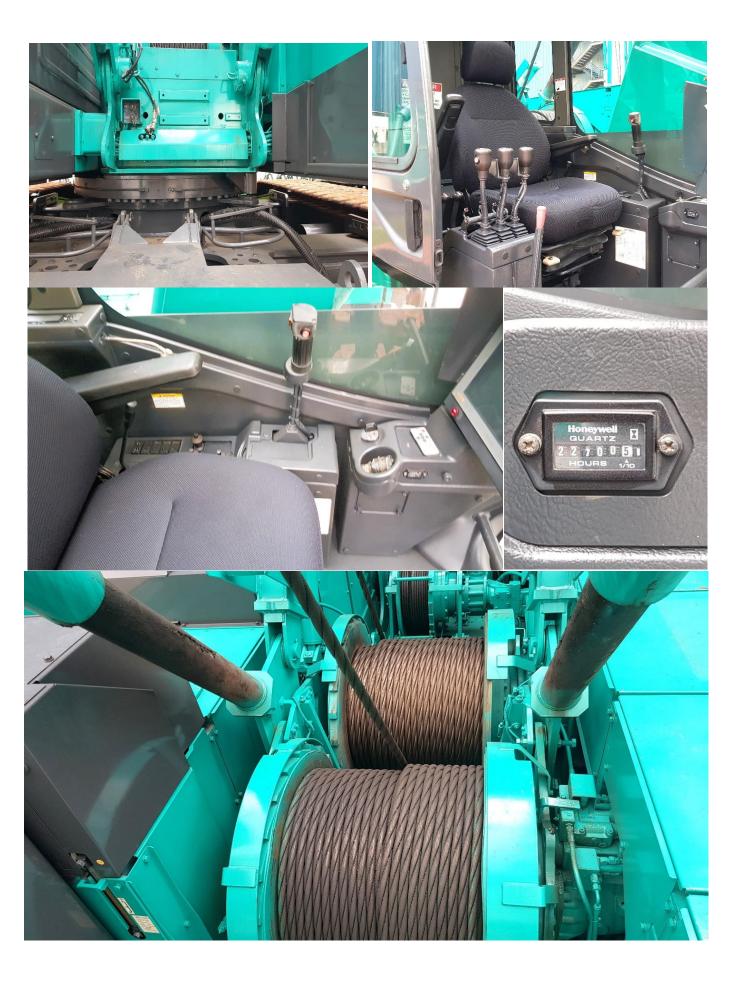

### BULLETIN NO: UCB0020-CKS900-#03382-24 KOBELCO USED CRAWLER CRANE

| MODEL:                | Kobelco CKS900                                                                |
|-----------------------|-------------------------------------------------------------------------------|
| CAPACITY:             | 90T                                                                           |
| Y.O.M.:               | 2014                                                                          |
| S/NO:                 | GN04-03382                                                                    |
| ENGINE HRS:           | 22700                                                                         |
| SPECIFICATION:        | 170ft (51.8m) Main Boom plus 60ft (18.3m) Fixed Jib                           |
| HOOK BLKS:            | 70t, 35t & Ball Hook                                                          |
| Counterweight         | 46.3t                                                                         |
| CONDITION:            | Re-Furbished, Good working condition, well Maintained with New Body Paintwork |
| <b>DELIVERY TERM:</b> | Ex-yard Singapore                                                             |
| CONTACT PERSON:       |                                                                               |

#### **Conclusion & Comments**

The overall machine is clean and tidy, the crane control system is in order as manufacture standard, the electrical circuit such as Moment limiter and gauge cluster is in good condition. Crane operation performance is excellent condition, no abnormal found during machine inspection.

## <u>Photos</u>