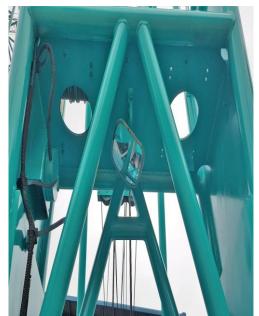

## **Conclusion & Comments**

The overall machine operation and performance is satisfactory as manufacture standard, cabin operation control levels and switches are in proper located and functioning. Safety devices such as moment limiter indication, over hoist limit, Anti two block with auto cut off is functioning work in excellent condition, limit switch extension cable reel harness is proper located.