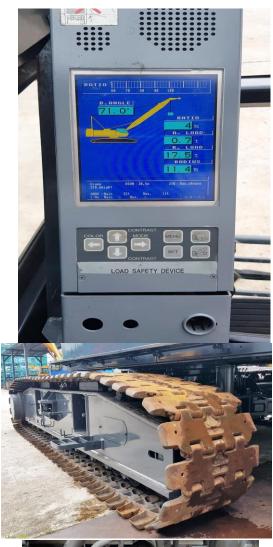

## **Conclusion & Comments**

The overall machine operation and performance is satisfactory as manufacture standard, cabin operation control levels and switches are in proper located and functioning. Safety devices such as moment limiter indication, over hoist limit, Anti two block with auto cut off is functioning work in excellent condition, limit switch extension cable reel harness is proper located.