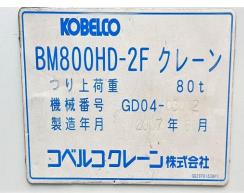

# **KOBELCO USED CRAWLER CRANE**

MODEL: Kobelco BM800HD-2F

**CAPACITY:** 80t **Y.O.M.:** 2007

**S/NO:** GD04-03012

**ENGINE HRS:** 30299

MAIN BOOM 140ft [Base Boom + 10ft + 30ft + 30ft + 30ft + Top Boom]

**HOOK BLKS:** 32t & Ball Hook