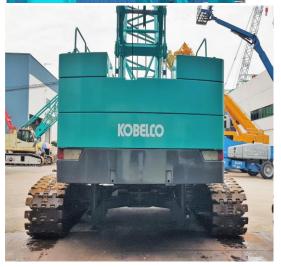

# **KOBELCO USED CRAWLER CRANE**

MODEL: Kobelco BM800HD-2F

**CAPACITY:** 80t **Y.O.M.:** 2007

**S/NO:** GD04-03012

**ENGINE HRS:** 30299

MAIN BOOM 140ft [Base Boom + 10ft + 30ft + 30ft + 30ft + Top Boom]

**HOOK BLKS:** 32t & Ball Hook

CONDITION: Main, Auxiliary & Third winches, with Translifter, with two pulley Auxiliary sheaves

Good working condition, well Maintained with New Body Paintwork

**DELIVERY TERM:** Ex-yard Singapore

**CONTACT PERSON in Sigapore** 