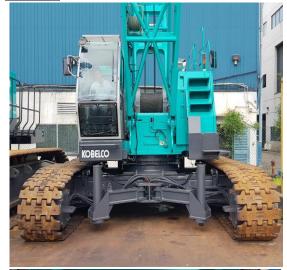

# **KOBELCO USED CRAWLER CRANE**

MODEL: Kobelco BM800HD-2F

**CAPACITY:** 80t **Y.O.M.:** 2007

**S/NO:** GD04-03012

**ENGINE HRS:** 30299

MAIN BOOM 140ft [Base Boom + 10ft + 30ft + 30ft + 30ft + Top Boom]

**HOOK BLKS:** 32t & Ball Hook

CONDITION: Main, Auxiliary & Third winches, with Translifter, with two pulley Auxiliary sheaves

Good working condition, well Maintained with New Body Paintwork

**DELIVERY TERM:** Ex-yard Singapore

**CONTACT PERSON in Sigapore** 

# **Photos**