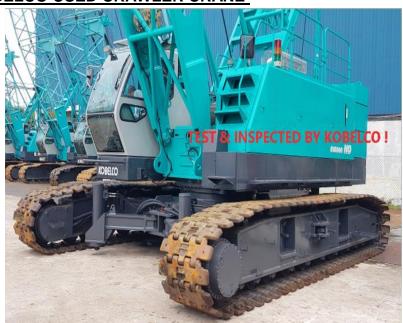

# **KOBELCO USED CRAWLER CRANE**

MODEL: Kobelco BM800HD-2F

**CAPACITY:** 80t **Y.O.M.:** 2007

**S/NO:** GD04-03012

**ENGINE HRS:** 30299

MAIN BOOM 140ft [Base Boom + 10ft + 30ft + 30ft + 30ft + Top Boom]

**HOOK BLKS:** 32t & Ball Hook

CONDITION: Main, Auxiliary & Third winches, with Translifter, with two pulley Auxiliary sheaves

Good working condition, well Maintained with New Body Paintwork

**DELIVERY TERM:** Ex-yard Singapore

**CONTACT PERSON in Sigapore** 

# **Photos**