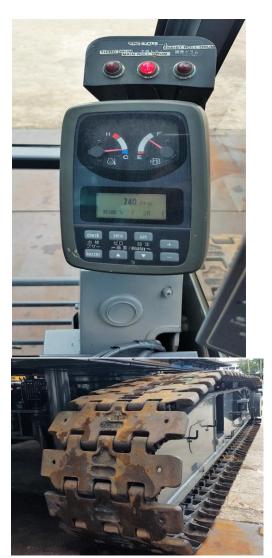

*

The overall machine operation and performance is satisfactory as manufacture standard, cabin operation control levels and switches are in proper located and functioning. Safety devices such as moment limiter indication, over hoist limit, Anti two block with auto cut off is functioning work in excellent condition, limit switch extension cable reel harness is proper located.

Excellent condition for all hoist drum performance such as free fall function.

### ~Remarks~

- This document reflects the condition of this crane at the time of inspection to the best of our ability.
- $\cdot$  We will not be held accountable for any liabilities, from this machine condition report.
- Please contact us for the viewing and inspection arrangement of the machine.

# **Photos**