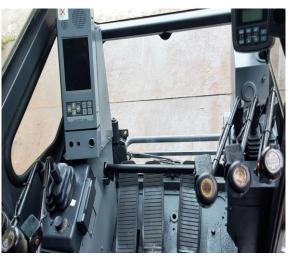

## **Conclusion & Comments**

The overall machine operation and performance is satisfactory as manufacture standard, cabin operation control levels and switches are in proper located and functioning. Safety devices such as moment limiter indication, over hoist limit, Anti two block with auto cut off is functioning work in excellent condition, limit switch extension cable reel harness is proper located.